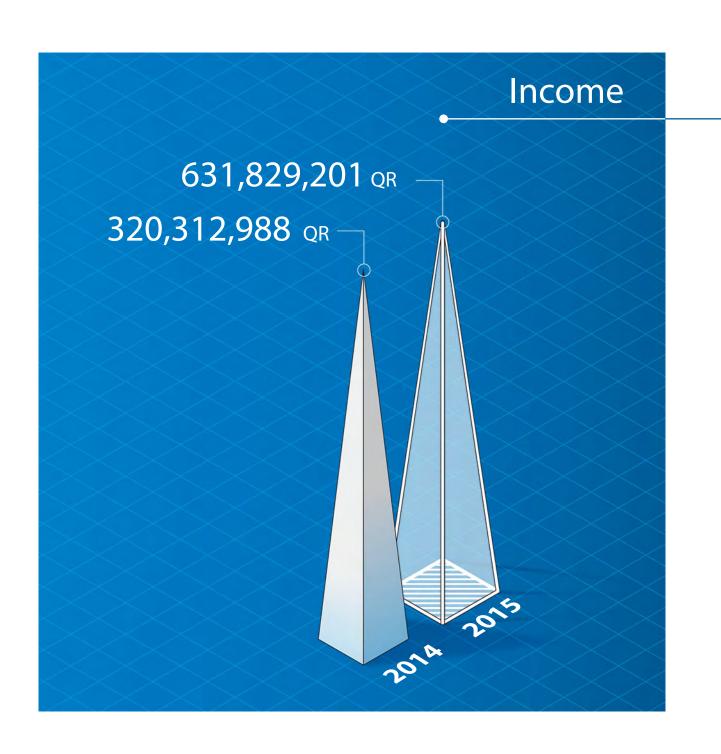

## **Expenditures**

## **Expenditures inside Qatar**



Dignified Livelihood

14,799,393 QR



Payments of Debts

**5,000,000** QR



**Education Expenses** 

**5,424,272** QR



Assistance to ease hardship

**6,874,556** QR



Marriage Assistance Programme

**5,200,000** QR



**Travel Assistance** 

**1,150,700** QR



**Treating Patients** 

**2,687,959** QR



In Kind Aid

**426,325** QR



Breakfast and Brotherhood

**230,000** QR



Breakfast and Memories

**5,903,122** QR



Ramadan Food Pack

**339,900** QR



Innovative Ideas 2

**30,000** QR



Qurbani

**174,000** QR



**Compassion Project** 

**6,110,341** QR



Debt Burden Project

**180,000** QR



Winter Assistance Project

**150,000** QR



**School Bag** 

**300,000** QR



Ramadan Breakfast on the road

**194,587** QR