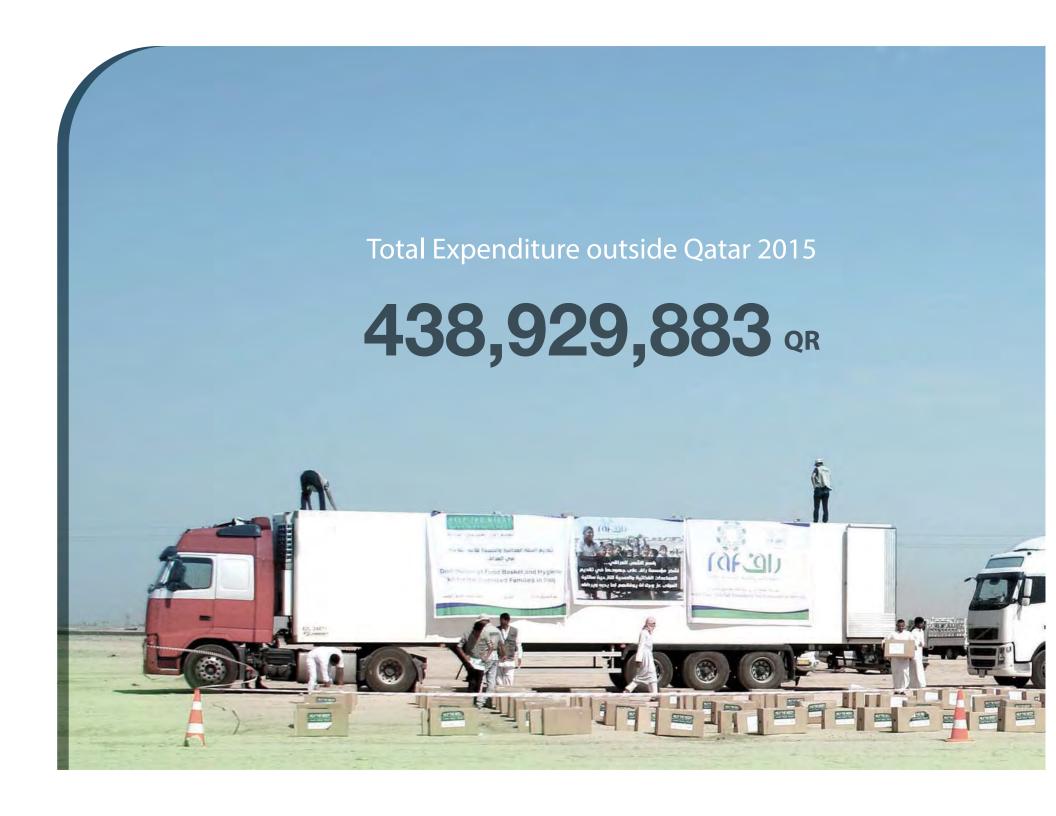

## **Our Projects outside Qatar**

Seasonal and Social Care Projects Educational, Health and Development Projects

ction Relief Projec

41,172,716 QR

58,676,973 QR

121,203,777<sub>QR</sub>

217,876,417 QR

raf-thani.com